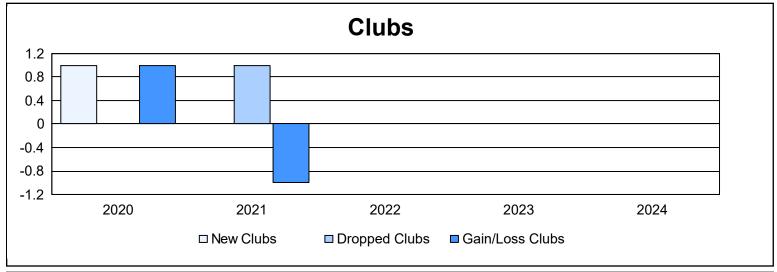

District 44 H As of June 2024 Cumulative

| Year      | New<br>Clubs | Dropped<br>Clubs | Gain/<br>Loss<br>Clubs | New<br>Members | Charter<br>Members | Reinstate<br>Members | Transfer<br>Members | Total<br>Member<br>Added | Total<br>Members<br>Dropped | Gain/<br>Loss<br>Members |
|-----------|--------------|------------------|------------------------|----------------|--------------------|----------------------|---------------------|--------------------------|-----------------------------|--------------------------|
| 2019-2020 | 1            | 0                | 1                      | 72             | 24                 | 12                   | 3                   | 111                      | 159                         | -48                      |
| 2020-2021 | 0            | 1                | -1                     | 113            | 4                  | 5                    | 7                   | 129                      | 124                         | 5                        |
| 2021-2022 | 0            | 0                | 0                      | 190            | 1                  | 2                    | 1                   | 194                      | 122                         | 72                       |
| 2022-2023 | 0            | 0                | 0                      | 117            | 2                  | 6                    | 5                   | 130                      | 139                         | -9                       |
| 2023-2024 | 0            | 0                | 0                      | 116            | 0                  | 6                    | 5                   | 127                      | 172                         | -45                      |
| Average   | 0            | 0                | 0                      | 122            | 6                  | 6                    | 4                   | 138                      | 143                         | -5                       |